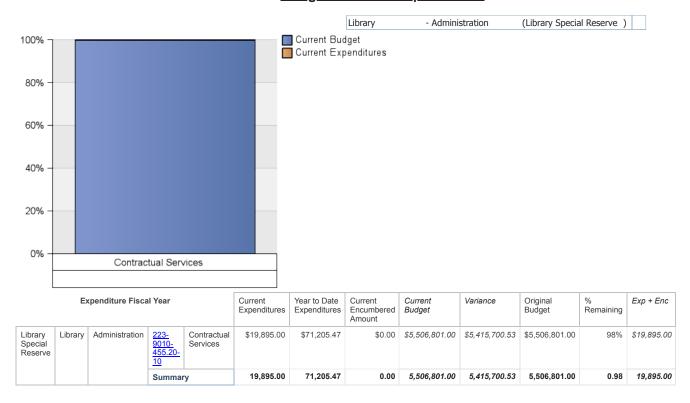

Library Special Reserve Library Administration

| <u>Vendor Name</u>              | Payment Description       | <u>Transaction Amount</u> |
|---------------------------------|---------------------------|---------------------------|
| MCKEE ENVIRONMENTAL INC         | ASBESTOS CONSULTING SERVI | 19,895.00                 |
| Library Special Reserve Library | Administration - Total    | 19,895.00                 |
| Overall - Total                 |                           | 101,066.34                |